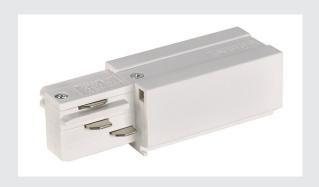

## **FEED-IN**

## for EUTRAC 240V 3-phase surface-mounted track, earth electrode right, white

Feed-in for the 240V 3-circuit surface-mounted track system. Available in various colour versions, you can also choose the ground conductor's position left or right depending on your individual installation. More detailed information can be provided on request. Please note that the white tone will be changing from RAL 9010 to RAL 9016 (traffic white) on 1st April 2018. More information can be found under Product Information in the Service" / Downloads area.