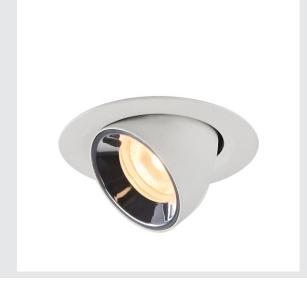

## NUMINOS® GIMBLE XS

## white / chrome recessed ceiling light, 3000K $20^{\circ}$

Design, technology and function in perfection: NUMINOS is the light system from SLV that combines everything. With different downlights and spotlights, you provide a thousand lighting design possibilities. Also with the NUMI-NOS® GIMBLE XS recessed ceiling light, which convinces with the best workmanship and lighting quality. Ideal for unobtrusive, modern and space-saving lighting that draws the focus to objects or the room. This means that simple installation is a mere formality. When do you choose NU-MINOS ® from SLV?