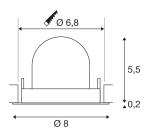

## **TECHNICAL DATA**

| Item no.:                                | 1005842     |
|------------------------------------------|-------------|
| Number of different light outlets        | 1           |
| Secondary power / secondary volta-<br>ge | 200mA       |
| Height                                   | 5.7 cm      |
| Diameter                                 | 8 cm        |
| Installation diameter                    | 6.8 cm      |
| Installation depth                       | 11 cm       |
| Net weight                               | 0.11 kg     |
| Gross weight                             | 0.118 kg    |
| Safety class                             | 111         |
| Assembly                                 | Recessed    |
| Assembly details                         | Ceiling     |
| Wattage                                  | 7 W         |
| Lumen                                    | 730 lm      |
| Colour temperature                       | 3000 Kelvin |
| Beam angle                               | 20 °        |
| Color                                    | white       |
| CRI                                      | 90          |
| UGR≤                                     | 16          |
| BIG WHITE Page                           | 49          |
|                                          |             |